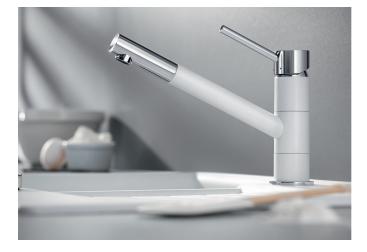

## Benefits

- Single lever monobloc mixer tap Slim tap in aesthetic design Especially suitable for compact sinks Colour version for a perfect match with SILGRANIT sinks and bowls

- Slim tap in aesthetic design
- Especially suitable for compact sinks
- Colour version for a perfect match with SILGRANIT sinks and bowls

## Colours

Available colours: pearl grey/chrome alumetallic/chrome anthracite/chrome white/chrome coffee/chrome rock grey/chrome tartufo/chrome jasmin/chrome black/chrome

SILGRANIT Look dual finish coffee/chrome