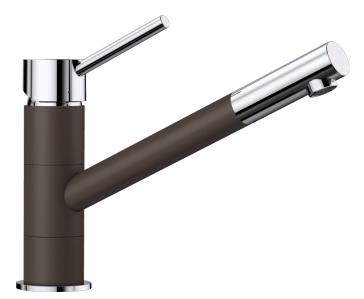

## Benefits

- Single lever monobloc mixer tap Slim tap in aesthetic design Especially suitable for compact sinks Colour version for a perfect match with SILGRANIT sinks and bowls

- Slim tap in aesthetic design
- Especially suitable for compact sinks
- Colour version for a perfect match with SILGRANIT sinks and bowls

## Colours

Available colours: pearl grey/chrome alumetallic/chrome anthracite/chrome white/chrome coffee/chrome rock grey/chrome tartufo/chrome jasmin/chrome black/chrome

SILGRANIT Look dual finish coffee/chrome