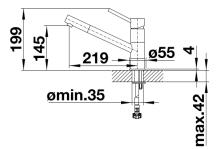

Details

Swivel range

Side view

- Single lever monobloc mixer tapØ 35 mm tap hole requiredWith ceramic disc cartridgeFlexible 350 mm connector pipes and ¾" nutPatented jet regulator for markedly reduced scalingStabilisation plate to increase the stability of the tap when fitted in stainless steel sinks

Scope of supply

- Single lever monobloc mixer tap
- Ø 35 mm tap hole required
- With ceramic disc cartridge
- Flexible 350 mm connector pipes and 3/8" nut
- Patented jet regulator for markedly reduced scaling
- Stabilisation plate to increase the stability of the tap when fitted in stainless steel sinks WRAS approved fitting