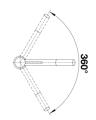

urs: pearl grey/chrome alumetallic/chrome anthracite/chrome white/chrome coffee/chrome rock grey/chrome tartufo/chrome jasmin/chrome black/chrome

SILGRANIT Look dual finish coffee/chrome

- Single lever monobloc mixer tapØ 35 mm tap hole requiredWith ceramic disc cartridgeFlexible 350 mm connector pipes and ¾" nutPatented jet regulator for markedly reduced scalingStabilisation plate to increase the stability of the tap when fitted in stainless steel sinks

Scope of supply

- Single lever monobloc mixer tap
- Ø 35 mm tap hole required
- With ceramic disc cartridge
- Flexible 350 mm connector pipes and 3/8" nut
- Patented jet regulator for markedly reduced scaling
- Stabilisation plate to increase the stability of the tap when fitted in stainless steel sinks WRAS approved fitting

Details



Swivel range



Side view