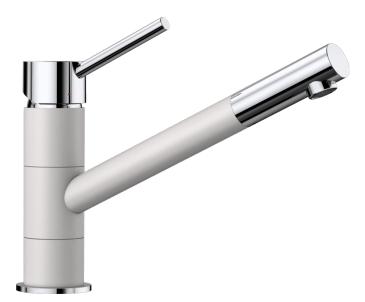

## Benefits

- Single lever monobloc mixer tap Slim tap in aesthetic design Especially suitable for compact sinks Colour version for a perfect match with SILGRANIT sinks and bowls

- Slim tap in aesthetic design
- Especially suitable for compact sinks
- Colour version for a perfect match with SILGRANIT sinks and bowls

## Colours

Available colours: pearl grey/chrome alumetallic/chrome anthracite/chrome white/chrome coffee/chrome rock grey/chrome tartufo/chrome jasmin/chrome black/chrome

SILGRANIT Look dual finish white/chrome

- Single lever monobloc mixer tapØ 35 mm tap hole requiredWith ceramic disc cartridgeFlexible 350 mm connector pipes and ¾" nutPatented jet regulator for markedly reduced scalingStabilisation plate to increase the stability of the tap when fitted in stainless steel sinks

Scope of supply

- Single lever monobloc mixer tap
- Ø 35 mm tap hole required
- With ceramic disc cartridge
- Flexible 350 mm connector pipes and 3/8" nut
- Patented jet regulator for markedly reduced scaling
- Stabilisation plate to increase the stability of the tap when fitted in stainless steel sinks WRAS approved fitting