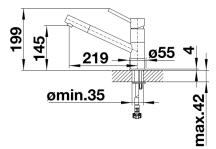

/chrome alumetallic/chrome anthracite/chrome white/chrome coffee/chrome rock grey/chrome tartufo/chrome jasmin/chrome black/chrome

SILGRANIT Look dual finish white/chrome

- Single lever monobloc mixer tapØ 35 mm tap hole requiredWith ceramic disc cartridgeFlexible 350 mm connector pipes and ¾" nutPatented jet regulator for markedly reduced scalingStabilisation plate to increase the stability of the tap when fitted in stainless steel sinks

Scope of supply

- Single lever monobloc mixer tap
- Ø 35 mm tap hole required
- With ceramic disc cartridge
- Flexible 350 mm connector pipes and 3/8" nut
- Patented jet regulator for markedly reduced scaling
- Stabilisation plate to increase the stability of the tap when fitted in stainless steel sinks WRAS approved fitting

Details



Swivel range



Side view