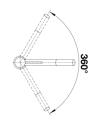

ours: pearl grey/chrome alumetallic/chrome anthracite/chrome white/chrome coffee/chrome rock grey/chrome tartufo/chrome jasmin/chrome black/chrome

SILGRANIT Look dual finish white/chrome

- Single lever monobloc mixer tapØ 35 mm tap hole requiredWith ceramic disc cartridgeFlexible 350 mm connector pipes and ¾" nutPatented jet regulator for markedly reduced scalingStabilisation plate to increase the stability of the tap when fitted in stainless steel sinks

Scope of supply

- Single lever monobloc mixer tap
- Ø 35 mm tap hole required
- With ceramic disc cartridge
- Flexible 350 mm connector pipes and 3/8" nut
- Patented jet regulator for markedly reduced scaling
- Stabilisation plate to increase the stability of the tap when fitted in stainless steel sinks WRAS approved fitting

Details



Swivel range



Side view