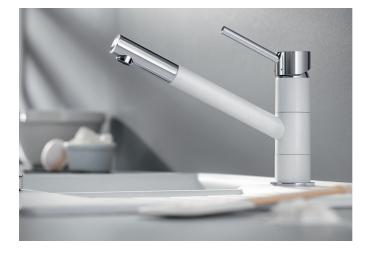

## Benefits

- Single lever monobloc mixer tap Slim tap in aesthetic design Especially suitable for compact sinks Colour version for a perfect match with SILGRANIT sinks and bowls

- Slim tap in aesthetic design
- Especially suitable for compact sinks
- Colour version for a perfect match with SILGRANIT sinks and bowls

## Colours

Available colours: pearl grey/chrome alumetallic/chrome anthracite/chrome white/chrome coffee/chrome rock grey/chrome tartufo/chrome jasmin/chrome black/chrome

SILGRANIT Look dual finish white/chrome