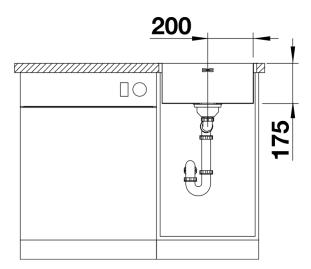

## Product information sheet SUPRA 400-IF/A

Item no. 455062

**Benefits** 



- A range of classic inset bowls available with or without integrated tap ledge
- Also available in a variety of undermount sizes
- Elegant IF flat-rim for flush mount and for installation from above
- Large radii of bowl area create a practical and robust workspace

## Planning information

- Cut out size:  $430 \times 490 \times R60$ <br/>
br>Universal handing. Single hole for tap, not compatible with pop up waste

## Scope of supply

- Inset bowl with 3 1/2" basket strainer waste
- overflow and waste
- fixing kit included

## **Details**





Cut-out



Front view



Side view