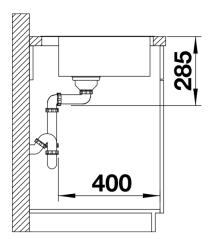

## Planning information

- Cut out size:  $430 \times 490 \times R60$ <br/>
br>Universal handing. Single hole for tap, not compatible with pop up waste

## **Details**

Cut-out

Front view

Side view