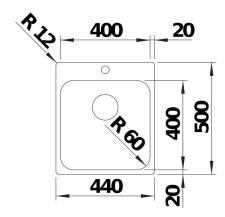

## Planning information

- Cut out size:  $430 \times 490 \times R60$ <br/>
br>Universal handing. Single hole for tap, not compatible with pop up waste

## **Details**

Cut-out

Front view

Side view