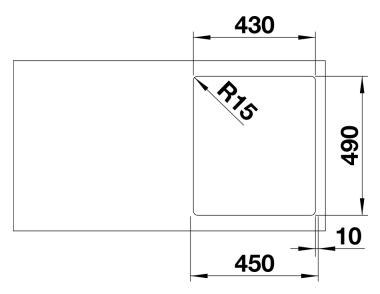

## Planning information

- Cut out size:  $430 \times 490 \times R60$ <br/>
br>Universal handing. Single hole for tap, not compatible with pop up waste

## **Details**

Cut-out

Front view

Side view