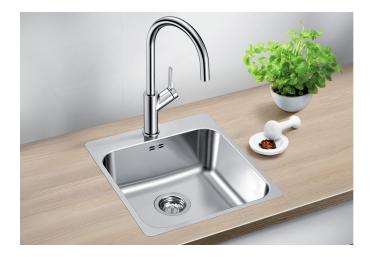

## Product information sheet SUPRA 400-IF/A

Item no. 455062

**Benefits** 

- A range of classic inset bowls available with or without integrated tap ledge
- Also available in a variety of undermount sizes
- Elegant IF flat-rim for flush mount and for installation from above
- Large radii of bowl area create a practical and robust workspace

## Scope of supply

- Inset bowl with 3 1/2" basket strainer waste
- overflow and waste
- fixing kit included