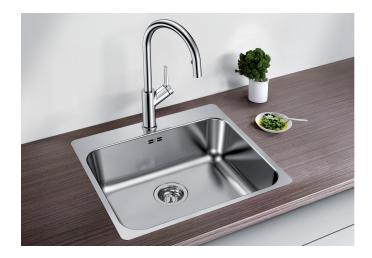

## Product information sheet SUPRA 500-IF/A

Item no. 455012

**Benefits** 

- A range of classic inset bowls available with or without integrated tap ledge
- Also available in a variety of undermount sizes
- Elegant IF flat-rim for flush mount and for installation from above
- Large radii of bowl area create a practical and robust workspace