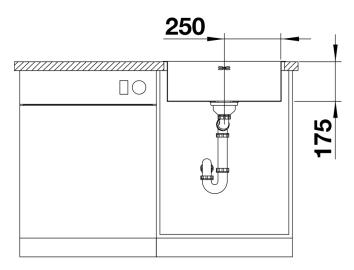

## Product information sheet SUPRA 500-IF/A

Item no. 455012

**Benefits** 



- A range of classic inset bowls available with or without integrated tap ledge
- Also available in a variety of undermount sizes
- Elegant IF flat-rim for flush mount and for installation from above
- Large radii of bowl area create a practical and robust workspace

## Planning information

- Cut out size: 530 x 490 x R60<br/>
br>Universal handing. Single hole for tap, not compatible with pop up waste

## Scope of supply

- Inset bowl with 3 1/2" basket strainer waste
- overflow and waste
- fixing kit included

## **Details**



Top view



Cut-out



Front view



Side view