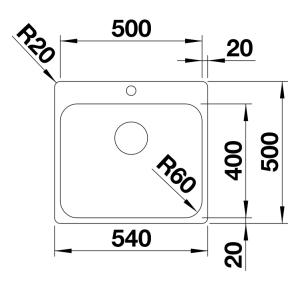

## Planning information

- Cut out size: 530 x 490 x R60<br/>
br>Universal handing. Single hole for tap, not compatible with pop up waste

## **Details**

Top view

Cut-out

Front view

Side view