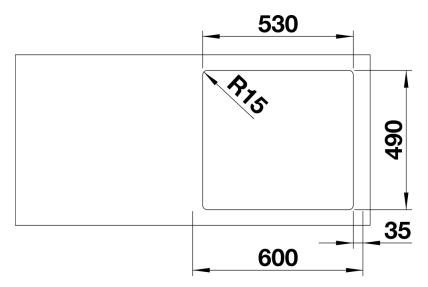

## Planning information

- Cut out size: 530 x 490 x R60<br/>
br>Universal handing. Single hole for tap, not compatible with pop up waste

## **Details**

Top view

Cut-out

Front view

Side view