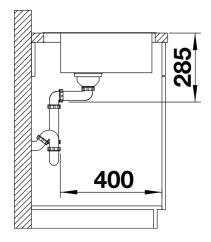

## Product information sheet SUPRA 500-IF/A

Item no. 455012

**Benefits** 



- A range of classic inset bowls available with or without integrated tap ledge
- Also available in a variety of undermount sizes
- Elegant IF flat-rim for flush mount and for installation from above
- Large radii of bowl area create a practical and robust workspace

## Planning information

- Cut out size: 530 x 490 x R60<br/>
br>Universal handing. Single hole for tap, not compatible with pop up waste

## Scope of supply

- Inset bowl with 3 1/2" basket strainer waste
- overflow and waste
- fixing kit included

## **Details**



Top view



Cut-out



Front view



Side view