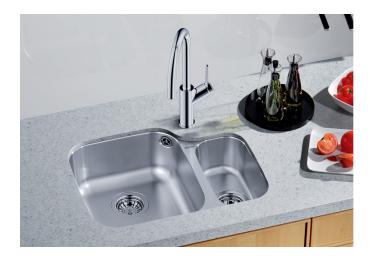

## Product information sheet SUPREME 533-U

Item no. 450767

**Benefits** 

- Classic design for under mount installation
- Practical bowl combination
- High quality 18/10 Stainless Steel
- Optional accessories: colander and crockery basket

## Scope of supply

- Undermount bowl with 3 1/2" basket strainer waste
- overflow and waste
- fixing kit included