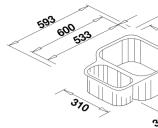

| Planning | information |
|----------|-------------|
|          |             |

- Corner radius: 60mm
- Cut out information supplied with bowls.Cut out CNC files also available on www.blanco.co.uk for download.
- Cut out size: 532 x 432 x R10
- Please state hand of bowl