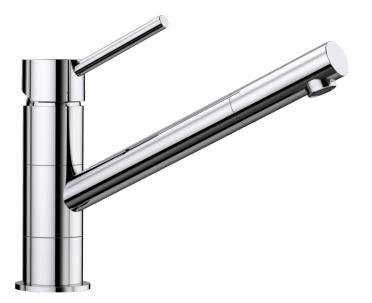

## **Benefits**

- Single lever monobloc mixer tapSlim tap in aesthetic design
- Especially suitable for compact sinks

## Colours

Available colours: chrome

galvanic chrome

- Single lever monobloc mixer tap
- Ø35mm tap hole required
- With ceramic disc cartridge
- Flexible 350mm connector pipes and 3/3" nut
- Patented jet regulator for markedly reduced scaling
- Stabilisation plate to increase the stability of the tap when fitted in stainless steel sinks
- WRAS approved fitting