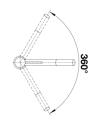

## Product information sheet KANO

Item no. 521502

## **Benefits**



- Single lever monobloc mixer tapSlim tap in aesthetic design
- Especially suitable for compact sinks

## Colours



Available colours: chrome

galvanic chrome

- Single lever monobloc mixer tap
- Ø35mm tap hole required
- With ceramic disc cartridge
- Flexible 350mm connector pipes and 3/3" nut
- Patented jet regulator for markedly reduced scaling
- Stabilisation plate to increase the stability of the tap when fitted in stainless steel sinks
- WRAS approved fitting

Scope of supply

- Single lever monobloc mixer tap
- Ø35mm tap hole required
- With ceramic disc cartridge
- WRAS approved fitting
- Flexible 350mm connector pipes and 3/8" nut
- Requires high pressure supply only, min of 1.0 bar

Details



Swivel range



Side view