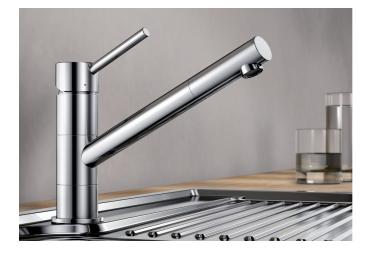

## **Benefits**

- Single lever monobloc mixer tapSlim tap in aesthetic design
- Especially suitable for compact sinks

## Colours

Available colours: chrome

galvanic chrome

- Single lever monobloc mixer tap
- Ø35mm tap hole required
- With ceramic disc cartridge
- Flexible 350mm connector pipes and 3/3" nut
- Patented jet regulator for markedly reduced scaling
- Stabilisation plate to increase the stability of the tap when fitted in stainless steel sinks
- WRAS approved fitting