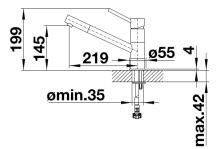

## Product information sheet KANO

Item no. 521502

## **Benefits**



- Single lever monobloc mixer tapSlim tap in aesthetic design
- Especially suitable for compact sinks

## Colours



Available colours: chrome

galvanic chrome

- Single lever monobloc mixer tap
- Ø35mm tap hole required
- With ceramic disc cartridge
- Flexible 350mm connector pipes and 3/3" nut
- Patented jet regulator for markedly reduced scaling
- Stabilisation plate to increase the stability of the tap when fitted in stainless steel sinks
- WRAS approved fitting

Scope of supply

- Single lever monobloc mixer tap
- Ø35mm tap hole required
- With ceramic disc cartridge
- WRAS approved fitting
- Flexible 350mm connector pipes and 3/8" nut
- Requires high pressure supply only, min of 1.0 bar

Details



Swivel range



Side view