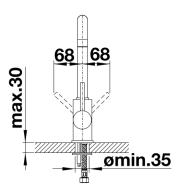

## Product information sheet MILI

Item no. 526665

**Benefits** 



- Slender body with a J-shaped spout
- Black matt surface finish
- Stylish J shaped spout
- For the easy filling of tall pots and vases

Colours



Special colours black matt

Available colours:

black matt

## Scope of supply

- Single lever monobloc mixer tap
- Stylish black matt finish
- Extra long reach spout
- Stylish J shaped spout
- Ceramic disc control
- Requires balanced high pressure supply only, min 1.0 bar
- Fit metal stabilising bracket if required, item No. 513383
- LGA approved
- DVGW approved

## **Details**



Swivel range





Side view