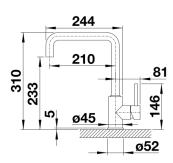

## Product information sheet MILI

Item no. 526665

**Benefits** 



- Slender body with a J-shaped spout
- Black matt surface finish
- Stylish J shaped spout
- For the easy filling of tall pots and vases

Colours



Special colours black matt

Available colours:

black matt

## Scope of supply

- Single lever monobloc mixer tap
- Stylish black matt finish
- Extra long reach spout
- Stylish J shaped spout
- Ceramic disc control
- Requires balanced high pressure supply only, min 1.0 bar
- Fit metal stabilising bracket if required, item No. 513383
- LGA approved
- DVGW approved

## **Details**



Swivel range





Side view