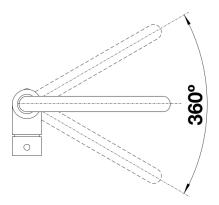

## Product information sheet MILI

Item no. 526665

**Benefits** 



- Slender body with a J-shaped spout
- Black matt surface finish
- Stylish J shaped spout
- For the easy filling of tall pots and vases

Colours



Special colours black matt

Available colours:

black matt

## Scope of supply

- Single lever monobloc mixer tap
- Stylish black matt finish
- Extra long reach spout
- Stylish J shaped spout
- Ceramic disc control
- Requires balanced high pressure supply only, min 1.0 bar
- Fit metal stabilising bracket if required, item No. 513383
- LGA approved
- DVGW approved

## **Details**



Swivel range





Side view