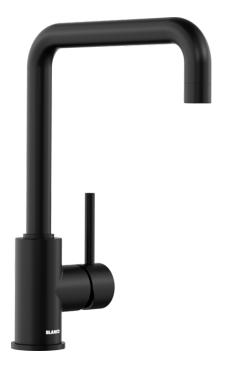

## Product information sheet MILI

Item no. 526665

**Benefits** 

- Slender body with a J-shaped spout
- Black matt surface finish
- Stylish J shaped spout
- For the easy filling of tall pots and vases

Colours

## Scope of supply

- Single lever monobloc mixer tap
- Stylish black matt finish
- Extra long reach spout
- Stylish J shaped spout
- Ceramic disc control
- Requires balanced high pressure supply only, min 1.0 bar
- Fit metal stabilising bracket if required, item No. 513383
- LGA approved
- DVGW approved